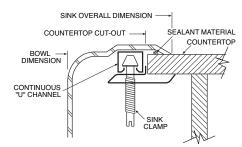

are a minimum of 14" x 18" x 7-1/4" and the small bowl is 9-1/2" x 14-1/2" x 5"
- The sink ledge has three fixture mounting holes, 1-1/2" in diameter and 4" on center
- Has one 3-1/2" diameter recessed drain opening in each bowl
- Soundshield undercoating maximizes sound deadening and inhibits condensation
- Includes all necessary mounting hardware

#### **CUT OUT DIMENSIONS**

 Cut out dimensions are 42-3/8" x 21-3/8", with a 3/8" corner radius. A tolerance of plus or minus 1/16" is acceptable

#### **STANDARDS**

 Third party certified to ASME A112.19.3/CSA B45.4 and all applicable specifications referenced therein

#### WARRANTY

 Warranted for ten years against material or manufacturing defects



Camelot<sup>®</sup> Triple Bowl Drop-In Sink Model: 22211 (KT-4322-3) – DISCONTINUED –



### **Installation Detail**



(DO NOT SCALE)